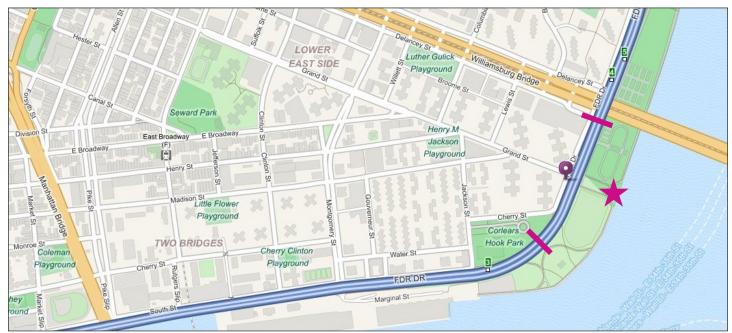

# Directions to Lower East Side Ecology Center (Fire Boat House) across FDR, in East River Park

Upper magenta line is footbridge over FDR at end of Delancey.

Lower magenta line is footbridge over FDR from Corlears Hook Park on Cherry St. (397 FDR)

Magenta star is Lower East Side Ecology Center, Fire Boat House (your destination)

#### **Location:**

The event will be outdoors, behind the Lower East Side Ecology Center's building (Fire Boat House). The building is in the East River Park, east of the FDR, opposite where Grand Street would end, and slightly south of the Williamsburg Bridge.

## **Bus/Walking:**

Take M14A to last stop, which is on Grand and FDR Drive. At the end of Grand Street, turn right and walk along the service road of the FDR for one block to reach Cherry Street. Cross Cherry Street to enter Corlears Hook Park and walk past the flagpole to the pedestrian bridge across the FDR Drive to enter East River Park. You will see an amphitheater straight ahead, and if you look north you will see the Fire Boat House, a two-story red brick building, right on the East River. Turn left once you enter the park to reach the Fireboat House, which is just behind the ballfield.

# **Driving to Corlears Hook Park:**

**Grand St:** Drive all the way to the east end of Grand St., then turn right onto the service lane of the FDR and go one block south. The road curves around and becomes Cherry St. Follow directions above to walk to event.

### FDR:

Going north, take exit 5 (Houston St. exit). Then curve around to go south and get onto the FDR service road. One block after Grand St., curve around onto Cherry St. (See walking directions, above.)

Going south, take exit 4 (Grand St., Williamsburg Bridge) and go straight on the service road, one block. Curve around onto Cherry St. (See walking directions, above.)